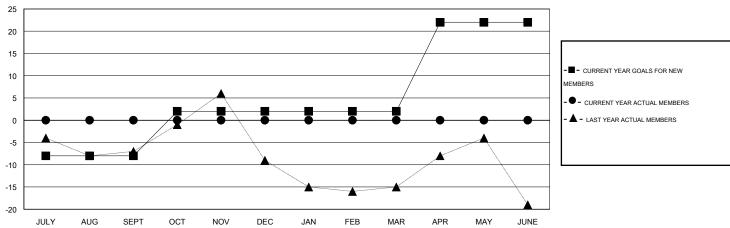

## GOALS AND ACTUAL MEMBERS CUMULATIVE

| DROPPED CLUBS: 0  DROPPED MEMBERS |   | 0 CLUBS OF 0 ADDED 1 OR MORE NEW<br>MEMBERS | GENDER DISTRIBUTION  MALE 0 (100.00%)  FEMALE 0 (100.00%) |   |   |
|-----------------------------------|---|---------------------------------------------|-----------------------------------------------------------|---|---|
| DECEASED                          | 0 | CLICK HERE FOR HEALTH                       | FAMILY UNIT MEMBERS                                       |   | 0 |
| OTHER                             | 0 | ASSESSMENT DATA                             | HEAD OF HOUSEHOLD                                         |   | 0 |
| TOTAL                             | 0 |                                             | NON-HEAD OF HOUSEHOLD                                     | ) | 0 |